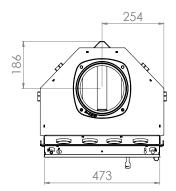

|
| Heating load range [kW]                        | 5,5-14  |
| Thermal efficiency [%]                         | 84      |
| CO emission (at 13% O2) [g/m3]                 | 0,031   |
| Pollen emission [g/m3]                         | 1,205   |
| Average fuel consumption [kg/h]                | 3       |
| Recommended dimensions of outlet grilles [cm2] | 770-88  |
| Recommended dimensions of inlet grilles [cm2]  | 440-720 |
| Glass dimensions [mm]                          | 430x590 |
| Flue diameter [mm]                             | 197     |
| Inlet diameter [mm]                            | 123     |
| Weight [kg]                                    | 127     |
| Efficiency factor                              | 112,8   |







## TECHNICAL DRAWING AND DIMENSIONS









PRZEKRÓJ A-A