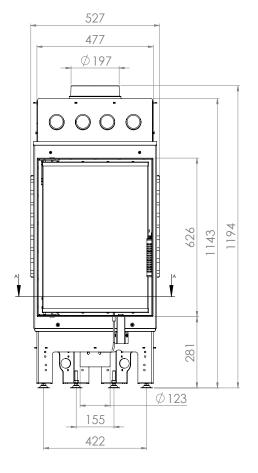

## TECHNICAL DRAWING AND DIMENSIONS

PRZEKRÓJ A-A

| Nominal power [kW]                             | 11      |
|------------------------------------------------|---------|
| Heating load range [kW]                        | 5,5-14  |
| Thermal efficiency [%]                         | 84      |
| CO emission (at 13% O2) [g/m3]                 | 0,031   |
| Pollen emission [g/m3]                         | 1,205   |
| Average fuel consumption [kg/h]                | 3       |
| Recommended dimensions of outlet grilles [cm2] | 770-88  |
| Recommended dimensions of inlet grilles [cm2]  | 440-720 |
| Glass dimensions [mm]                          | 430x590 |
| Flue diameter [mm]                             | 197     |
| Inlet diameter [mm]                            | 123     |
| Weight [kg]                                    | 127     |
| Efficiency factor                              | 112,8   |