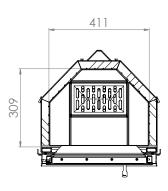

------|---------|
| Heating load range [kW]                        | 5,5-14  |
| Thermal efficiency [%]                         | 84      |
| CO emission (at 13% O2) [g/m3]                 | 0,031   |
| Pollen emission [g/m3]                         | 1,205   |
| Average fuel consumption [kg/h]                | 3       |
| Recommended dimensions of outlet grilles [cm2] | 770-88  |
| Recommended dimensions of inlet grilles [cm2]  | 440-720 |
| Glass dimensions [mm]                          | 430x590 |
| Flue diameter [mm]                             | 197     |
| Inlet diameter [mm]                            | 123     |
| Weight [kg]                                    | 127     |
| Efficiency factor                              | 112,8   |







## TECHNICAL DRAWING AND DIMENSIONS









PRZEKRÓJ A-A