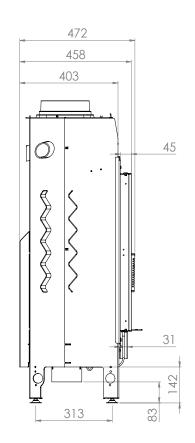

## TECHNICAL DRAWING AND DIMENSIONS

PRZEKRÓJ A-A

| Nominal power [kW]                             | 11      |
|------------------------------------------------|---------|
| Heating load range [kW]                        | 5,5-14  |
| Thermal efficiency [%]                         | 84      |
| CO emission (at 13% O2) [g/m3]                 | 0,031   |
| Pollen emission [g/m3]                         | 1,205   |
| Average fuel consumption [kg/h]                | 3       |
| Recommended dimensions of outlet grilles [cm2] | 770-88  |
| Recommended dimensions of inlet grilles [cm2]  | 440-720 |
| Glass dimensions [mm]                          | 430x590 |
| Flue diameter [mm]                             | 197     |
| Inlet diameter [mm]                            | 123     |
| Weight [kg]                                    | 127     |
| Efficiency factor                              | 112,8   |