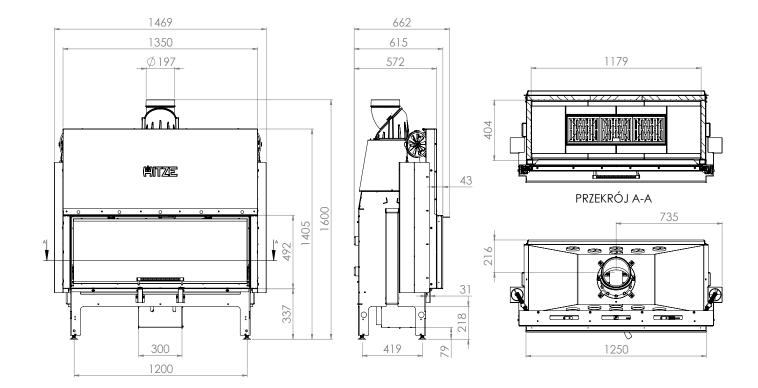

| Nominal power [kW]                             | 22        |
|------------------------------------------------|-----------|
| Heating load range [kW]                        | 11-28,5   |
| Thermal efficiency [%]                         | 79        |
| CO emissions (at 13% O2) [g/m3]                | 0,038     |
| Pollen emission [g/m3]                         | 0,827     |
| Average fuel consumption [kg/h]                | 6,5       |
| Recommended dimensions of outlet grilles [cm2] | 1540-1760 |
| Recommended dimensions of inlet grilles [cm2]  | 880-1430  |
| Glass dimensions [mm]                          | 1203x430  |
| Flue diameter [mm]                             | 198       |
| Inlet diameter [mm]                            | 123       |
| Weight [kg]                                    | 436       |
| Efficiency factor                              | 105,6     |