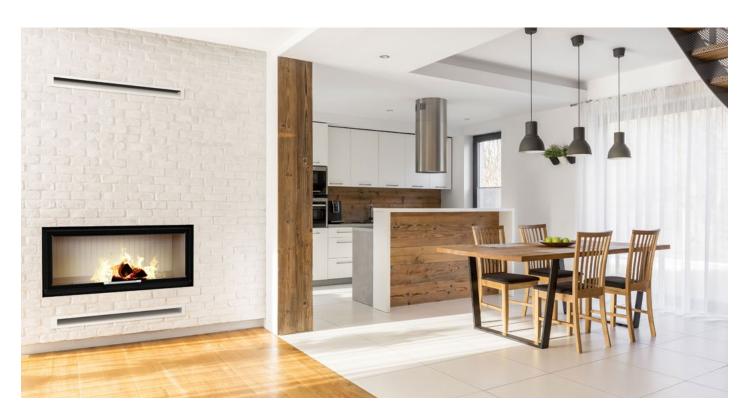

[kW]                        | 8,5-22    |
| Thermal efficiency [%]                         | 79        |
| CO emissions (at 13% O2) [g/m3]                | 0,034     |
| Pollen emission [g/m3]                         | 0,903     |
| Average fuel consumption [kg/h]                | 5,1       |
| Recommended dimensions of outlet grilles [cm2] | 1190-1360 |
| Recommended dimensions of inlet grilles [cm2]  | 680-1100  |
| Glass dimensions [mm]                          | 903x410   |
| Flue diameter [mm]                             | 198       |
| Inlet diameter [mm]                            | 123       |
| Weight [kg]                                    | 363       |
| Efficiency factor                              | 105,6     |
|                                                |           |







## TECHNICAL DRAWING AND DIMENSIONS