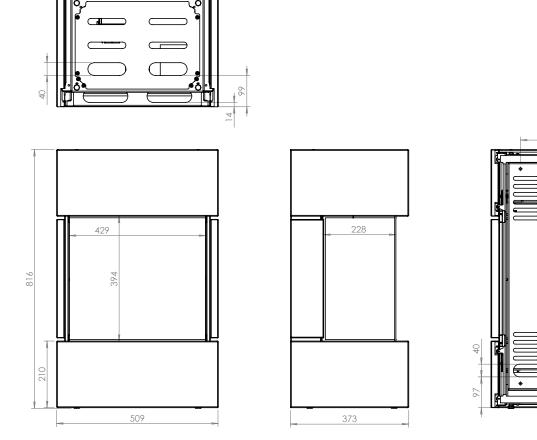

## TECHNICAL DRAWING AND DIMENSIONS

| Fuel type               | High-methane natural gas, nitrogenated natural gas, propane-butane gas mixture, propane gas |
|-------------------------|---------------------------------------------------------------------------------------------|
| Rated power [kW]        | 4,6                                                                                         |
| Power range [kW]        | 3,0 - 4,6                                                                                   |
| Clear glass height [mm] | 395                                                                                         |
| Chimney system [mm].    | 150/100                                                                                     |
| Control valve           | Anstoss TESC01                                                                              |
| Weight [kg]             | 50                                                                                          |