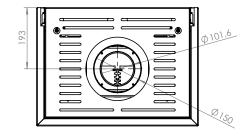

## TECHNICAL DRAWING AND DIMENSIONS

| Fuel type               | High-methane natural gas, nitrogenated natural gas, propane-butane gas mixture, propane gas |
|-------------------------|---------------------------------------------------------------------------------------------|
| Rated power [kW]        | 4,6                                                                                         |
| Power range [kW]        | 3,0 - 4,6                                                                                   |
| Clear glass height [mm] | 395                                                                                         |
| Chimney system [mm].    | 150/100                                                                                     |
| Control valve           | Anstoss TESC01                                                                              |
| Weight [kg]             | 50                                                                                          |