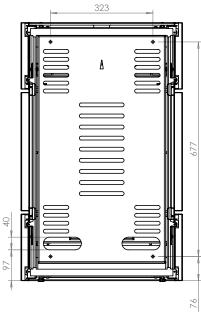

## TECHNICAL DRAWING AND DIMENSIONS

| Fuel type               | High-methane natural gas, nitrogenated natural gas, propane-butane gas mixture, propane gas |
|-------------------------|---------------------------------------------------------------------------------------------|
| Rated power [kW]        | 4,6                                                                                         |
| Power range [kW]        | 3,0 - 4,6                                                                                   |
| Clear glass height [mm] | 395                                                                                         |
| Chimney system [mm].    | 150/100                                                                                     |
| Control valve           | Anstoss TESC01                                                                              |
| Weight [kg]             | 50                                                                                          |