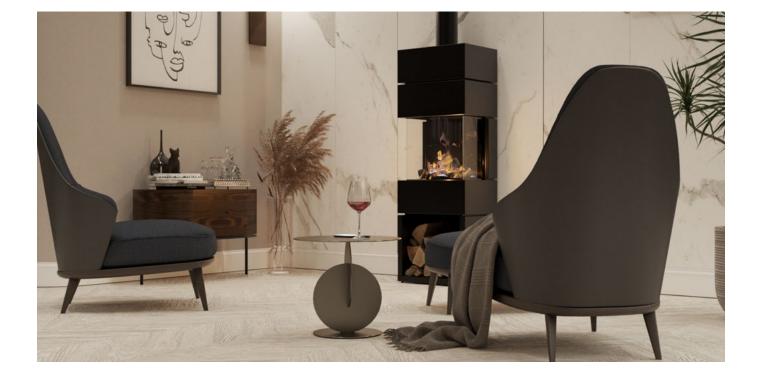

## GAS FIREPLACE INSERT

## BASIC PRODUCT INFORMATION

- CALMA fireplaces work with different types of gas (G20, G27, G30, G31), offering flexibility of use.
- Designed to work with POUJOULAT air-flue systems, they provide safe flue gas extraction.
- They offer three installation options (through the wall, roof, existing chimney), increasing their installation versatility.
- The raised glazing of the CALMA fireplaces provides an extended vision of the fire
- and interior elegance.
- Easy remote control operation and collaboration with smart home systems for convenience of use.
- High quality, certification and compliance with the Ecodesign 2022 Directive guarantee reliability and environmental compatibility.