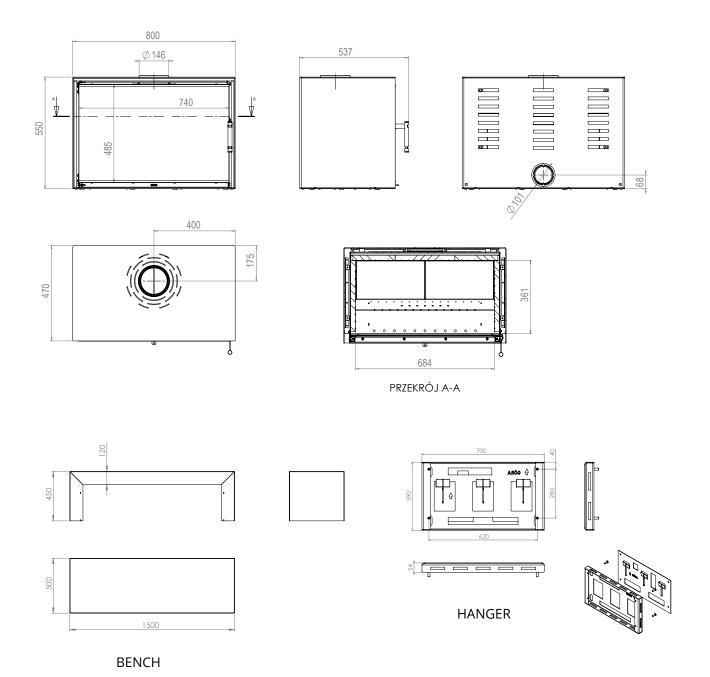

door design with minimalist, elegant Decor glass.
- The CF4 housing has a 4 mm thick edge.
- Configurable options: bench (base), wall-mounted hanger, fans

| Nominal power [kW]              | 9,5     |
|---------------------------------|---------|
| Heating load range [kW]         | 4,5-12  |
| Thermal efficiency [%]          | 88      |
| CO emissions (at 13% O2) [g/m3] | 0,025   |
| Pollen emission [g/m3]          | 1,159   |
| Average fuel consumption [kg/h] | 2,4     |
| Glass dimensions [mm]           | 740x481 |
| Flue diameter [mm]              | 146     |
| Inlet diameter [mm]             | 100     |
| Housing sheet thickness [mm]    | 4       |
| Weight [kg]                     | 140     |
| Efficiency factor               | 117,6   |







## ECHNICAL DRAWING AND DIMENSIONS





## **CF 800**4MM