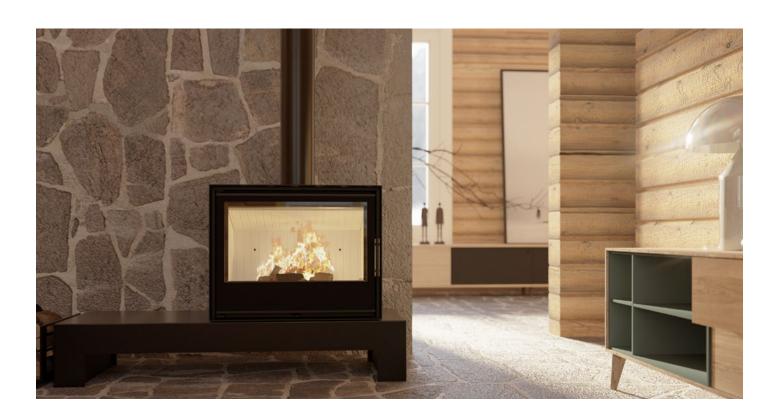

## BASIC INFORMATION ABOUT THE PRODUCT

- The exhaust gas outlet mounted from the center of the combustion chamber, diameter 150 mm, allows installation in existing open fireplaces.
- A deepened firebox means safety and the possibility of larger loads of wood
- An automatic fan unit circulates warm air in the room (optional)
- The 100 mm air inlet (mounted at the back or bottom) allows the cassette to be installed also in a house with heat recovery.
- Built-in possibility of connecting the cassette to a hot air distribution system (2 x fi 100 mm)
- The new air supply and circulation system is a comprehensive solution that guarantees ecological wood burning and a beautiful, clear vision of fire.
- New door design with minimalist, elegant Decor glass.
- The CF4 housing has a 4 mm thick edge.
- Configurable options: bench (base), wall-mounted hanger, fans