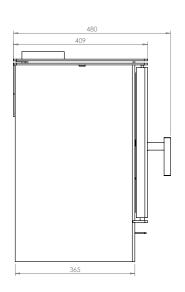

| Nominal power [kW]              | 5,3       |
|---------------------------------|-----------|
| Heating load range [kW]         | 2,7 - 7   |
| Thermal efficiency [%]          | 84        |
| CO emissions (at 13% O2) [g/m3] | 0,933     |
| Pollen emission [g/m3]          | 0,02      |
| Average fuel consumption [kg/h] | 1,7       |
| Glass dimensions [mm]           | 482 x 409 |
| Flue diameter [mm]              | 129       |
| Weight [kg]                     | 100       |
| Efficiency factor               | 112,8     |