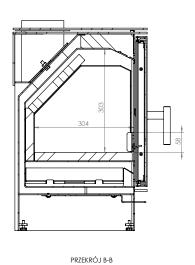

| Nominal power [kW]              | 5,3       |
|---------------------------------|-----------|
| Heating load range [kW]         | 2,7 - 7   |
| Thermal efficiency [%]          | 84        |
| CO emissions (at 13% O2) [g/m3] | 0,933     |
| Pollen emission [g/m3]          | 0,02      |
| Average fuel consumption [kg/h] | 1,7       |
| Glass dimensions [mm]           | 482 x 409 |
| Flue diameter [mm]              | 129       |
| Weight [kg]                     | 100       |
| Efficiency factor               | 112,8     |