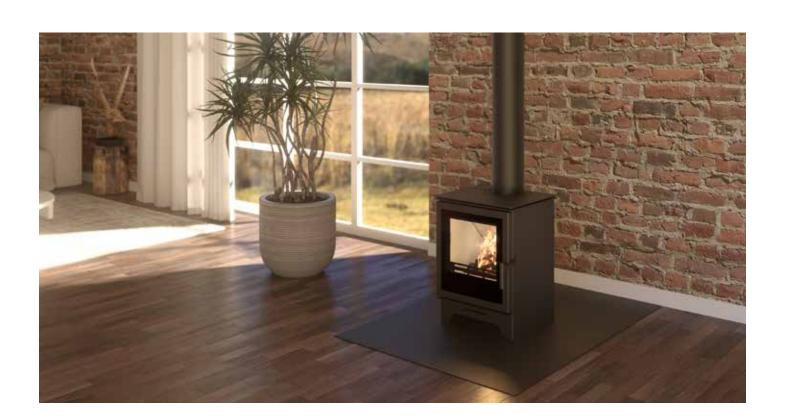

## BASIC INFORMATION ABOUT THE PRODUCT

- Modern, compact freestanding fireplace, ideal as an additional heat source.
- Suitable for open spaces.
- · High thermal efficiency for economical wood burning
- Paint coating designed for high temperatures.
- Air curtain on the front window and an aeration system on the rear wall.
- Combustion chamber lined with accumulation material equipped with removable grate and ash pan for easy ash removal.
- Three-stage aeration of the combustion chamber, controlled by a single damper.
- Optional fresh air intake for compatibility with mechanical ventilation.
- Double-polished fireplace ceramics with heat resistance of 800°C and stylish DECOR frame.
- Minimalist steel vertical grate.
- Decorative openwork in the upper lid for additional ventilation of the fireplace.