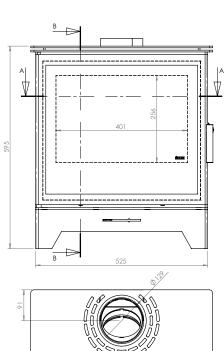

| Nominal power [kW]              | 5,3       |
|---------------------------------|-----------|
| Heating load range [kW]         | 2,7 - 7   |
| Thermal efficiency [%]          | 84        |
| CO emissions (at 13% O2) [g/m3] | 0,933     |
| Pollen emission [g/m3]          | 0,02      |
| Average fuel consumption [kg/h] | 1,7       |
| Glass dimensions [mm]           | 482 x 409 |
| Flue diameter [mm]              | 129       |
| Weight [kg]                     | 100       |
| Efficiency factor               | 112,8     |