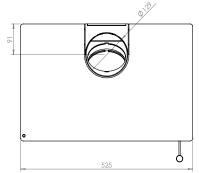

| Nominal power [kW]              | 5,5       |
|---------------------------------|-----------|
| Heating load range [kW]         | 2,7 - 7   |
| Thermal efficiency [%]          | 79        |
| CO emissions (at 13% O2) [g/m3] | 1,212     |
| Pollen emission [g/m3]          | 0,017     |
| Average fuel consumption [kg/h] | 1,7       |
| Glass dimensions [mm]           | 398 x 338 |
| Flue diameter [mm]              | 129       |
| Weight [kg]                     | 75        |
| Efficiency factor               | 105,6     |