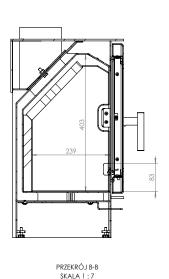

| Nominal power [kW]              | 5,5       |
|---------------------------------|-----------|
| Heating load range [kW]         | 2,7 - 7   |
| Thermal efficiency [%]          | 79        |
| CO emissions (at 13% O2) [g/m3] | 1,212     |
| Pollen emission [g/m3]          | 0,017     |
| Average fuel consumption [kg/h] | 1,7       |
| Glass dimensions [mm]           | 398 x 338 |
| Flue diameter [mm]              | 129       |
| Weight [kg]                     | 75        |
| Efficiency factor               | 105,6     |