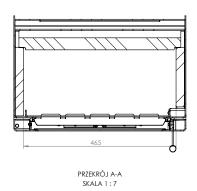

| Nominal power [kW]              | 5,5       |
|---------------------------------|-----------|
| Heating load range [kW]         | 2,7 - 7   |
| Thermal efficiency [%]          | 79        |
| CO emissions (at 13% O2) [g/m3] | 1,212     |
| Pollen emission [g/m3]          | 0,017     |
| Average fuel consumption [kg/h] | 1,7       |
| Glass dimensions [mm]           | 398 x 338 |
| Flue diameter [mm]              | 129       |
| Weight [kg]                     | 75        |
| Efficiency factor               | 105,6     |