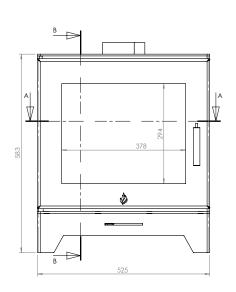

| Nominal power [kW]              | 5,5       |
|---------------------------------|-----------|
| Heating load range [kW]         | 2,7 - 7   |
| Thermal efficiency [%]          | 79        |
| CO emissions (at 13% O2) [g/m3] | 1,212     |
| Pollen emission [g/m3]          | 0,017     |
| Average fuel consumption [kg/h] | 1,7       |
| Glass dimensions [mm]           | 398 x 338 |
| Flue diameter [mm]              | 129       |
| Weight [kg]                     | 75        |
| Efficiency factor               | 105,6     |