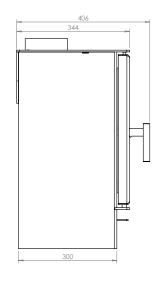

| Nominal power [kW]              | 5,5       |
|---------------------------------|-----------|
| Heating load range [kW]         | 2,7 - 7   |
| Thermal efficiency [%]          | 79        |
| CO emissions (at 13% O2) [g/m3] | 1,212     |
| Pollen emission [g/m3]          | 0,017     |
| Average fuel consumption [kg/h] | 1,7       |
| Glass dimensions [mm]           | 398 x 338 |
| Flue diameter [mm]              | 129       |
| Weight [kg]                     | 75        |
| Efficiency factor               | 105,6     |