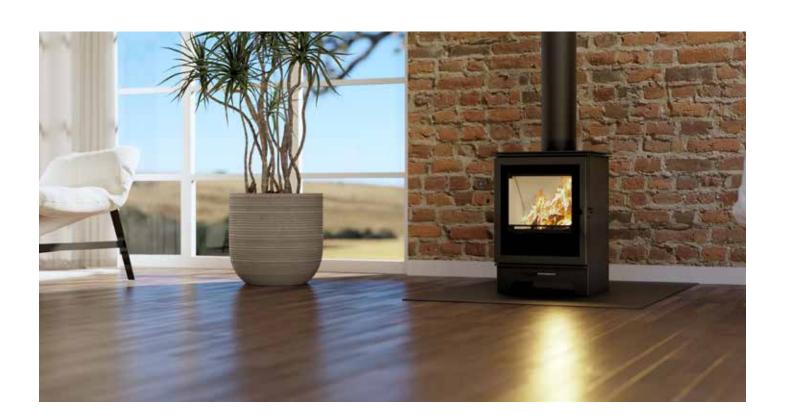

## BASIC INFORMATION ABOUT THE PRODUCT

- A timeless, compact freestanding fireplace, ideal as an additional heat source.
- Suitable for open spaces.
- High thermal efficiency for economical wood burning.
- Paint finish designed for high temperatures.
- Air curtain on the front window and aeration system on the rear wall.
- Two-stage aeration with a single damper to regulate the air supply.
- Combustion chamber lined with accumulation material with grateless hearth.
- Optional fresh air intake for compatibility with mechanical ventilation.
- Double-polished fireplace ceramics with heat resistance of 800°C and stylish DECOR frame.
- Minimalist steel vertical grate.

| Nominal power [kW]              | 5,5       |
|---------------------------------|-----------|
| Heating load range [kW]         | 2,7 - 7   |
| Thermal efficiency [%]          | 79        |
| CO emissions (at 13% O2) [g/m3] | 1,212     |
| Pollen emission [g/m3]          | 0,017     |
| Average fuel consumption [kg/h] | 1,7       |
| Glass dimensions [mm]           | 398 x 338 |
| Flue diameter [mm]              | 129       |
| Weight [kg]                     | 75        |
| Efficiency factor               | 105,6     |