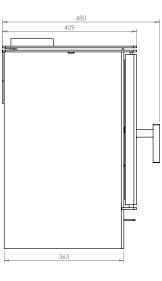

## TECHNICAL DRAWING AND DIMENSIONS

340

PRZEKRÓJ A-A SKALA 1 : 7

PRZEKRÓJ B-B SKALA 1 : 7

GATTO S Masa: 82kg