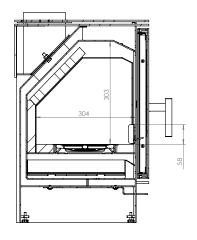

## TECHNICAL DRAWING AND DIMENSIONS

340

PRZEKRÓJ A-A SKALA 1 : 7

PRZEKRÓJ B-B SKALA 1 : 7

GATTO S Masa: 82kg