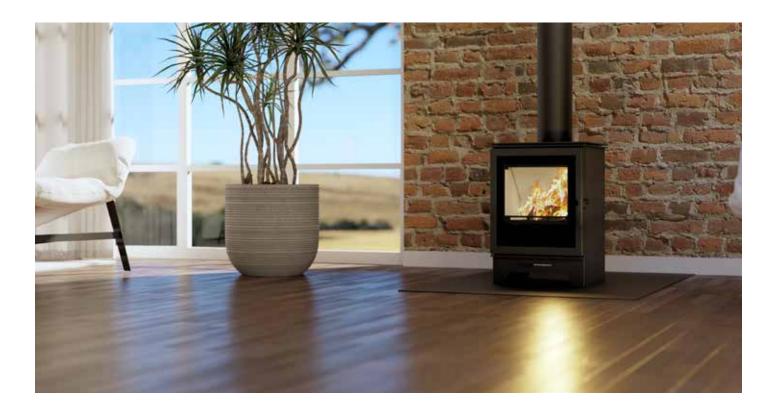

## BASIC INFORMATION ABOUT THE PRODUC

FIREPLACE

15a8-VG)

• Modern, compact freestanding fireplace, ideal as an additional heat source.

• Suitable for open spaces.

ECO DESIGN)

- High thermal efficiency for economical wood burning
- Paint coating designed for high temperatures.
- Air curtain on the front window and an aeration system on the rear wall.
- Combustion chamber lined with accumulation material equipped with removable grate and ash pan for easy ash removal.
- Three-stage aeration of the combustion chamber, controlled by a single damper.
- Optional fresh air intake for compatibility with mechanical ventilation.
- Double-polished fireplace ceramics with heat resistance of 800°C and stylish DECOR frame.
- Minimalist steel vertical grate.
- Decorative openwork in the upper lid for additional ventilation of the fireplace.