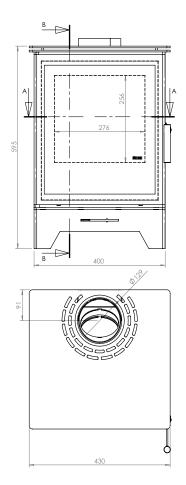

## TECHNICAL DRAWING AND DIMENSIONS

340

PRZEKRÓJ A-A SKALA 1 : 7

PRZEKRÓJ B-B SKALA 1 : 7

GATTO S Masa: 82kg