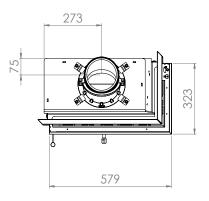

| 0,038   |
| Dust emission [g/m³]                                       | 0,480   |
| Average fuel consumption [kg/h]                            | 1,8     |
| Recommended active area of outlet grids [cm <sup>2</sup> ] | 420-480 |
| Recommended active area of inlet grids [cm <sup>2</sup> ]  | 240-390 |
| Dimensions of the glass [mm]                               | 543x390 |
| Flue diameter [mm]                                         | 157     |
| Inlet diameter [mm]                                        | 123     |
| Weight [kg]                                                | 142     |
| Efficiency factor                                          | 101,2   |
|                                                            |         |







## TECHNICAL DRAWING AND DIMENSIONS