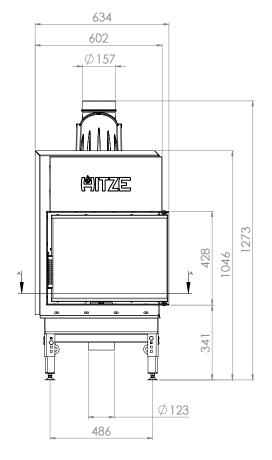

| Nominal power [kW]                                         | 8,9     |
|------------------------------------------------------------|---------|
| Heating load range [kW]                                    | 3-8     |
| Thermal efficiency [%]                                     | 76      |
| CO emission (by13% $O_2$ ) [g/m <sup>3</sup> ]             | 0,038   |
| Dust emission [g/m³]                                       | 0,480   |
| Average fuel consumption [kg/h]                            | 1,8     |
| Recommended active area of outlet grids [cm <sup>2</sup> ] | 420-480 |
| Recommended active area of inlet grids [cm <sup>2</sup> ]  | 240-390 |
| Dimensions of the glass [mm]                               | 543x390 |
| Flue diameter [mm]                                         | 157     |
| Inlet diameter [mm]                                        | 123     |
| Weight [kg]                                                | 142     |
| Efficiency factor                                          | 101,2   |
|                                                            |         |

## TECHNICAL DRAWING AND DIMENSIONS