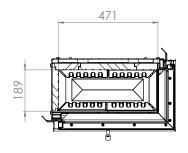

| Nominal power [kW]                                         | 8,9     |
|------------------------------------------------------------|---------|
| Heating load range [kW]                                    | 3-8     |
| Thermal efficiency [%]                                     | 76      |
| CO emission (by13% $O_2$ ) [g/m <sup>3</sup> ]             | 0,038   |
| Dust emission [g/m³]                                       | 0,480   |
| Average fuel consumption [kg/h]                            | 1,8     |
| Recommended active area of outlet grids [cm <sup>2</sup> ] | 420-480 |
| Recommended active area of inlet grids [cm <sup>2</sup> ]  | 240-390 |
| Dimensions of the glass [mm]                               | 543x390 |
| Flue diameter [mm]                                         | 157     |
| Inlet diameter [mm]                                        | 123     |
| Weight [kg]                                                | 142     |
| Efficiency factor                                          | 101,2   |
|                                                            |         |

## TECHNICAL DRAWING AND DIMENSIONS