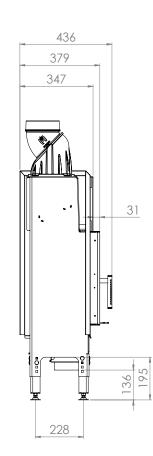

| Nominal power [kW]                                         | 8,9     |
|------------------------------------------------------------|---------|
| Heating load range [kW]                                    | 3-8     |
| Thermal efficiency [%]                                     | 76      |
| CO emission (by13% $O_2$ ) [g/m <sup>3</sup> ]             | 0,038   |
| Dust emission [g/m³]                                       | 0,480   |
| Average fuel consumption [kg/h]                            | 1,8     |
| Recommended active area of outlet grids [cm <sup>2</sup> ] | 420-480 |
| Recommended active area of inlet grids [cm <sup>2</sup> ]  | 240-390 |
| Dimensions of the glass [mm]                               | 543x390 |
| Flue diameter [mm]                                         | 157     |
| Inlet diameter [mm]                                        | 123     |
| Weight [kg]                                                | 142     |
| Efficiency factor                                          | 101,2   |
|                                                            |         |

## TECHNICAL DRAWING AND DIMENSIONS