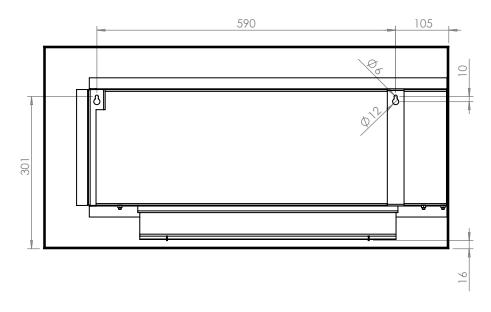

## BASIC PRODUCT INFORMATION

| Type of fuel                           | Bioethanol                       |
|----------------------------------------|----------------------------------|
| Maximum capacity of bioreactor (l)     | 1                                |
| Fuel consumption (l/h)                 | 0,25                             |
| Construction material                  | P265GH acc. to EN 10028-2        |
| Surface finish                         | High-temperature fireplace paint |
| Weight (kg)                            | 16,3                             |
| Dimensions width x height x depth (mm) | 800x400x185                      |

## TECHNICAL DRAWING AND DIMENSIONS