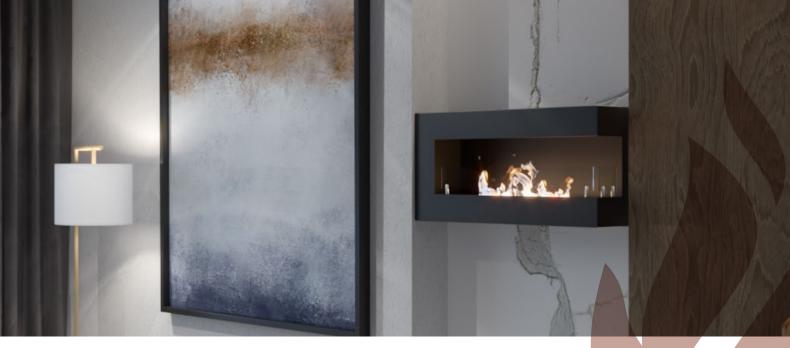

## **BLUES** WALL MOUNTED BIOETHANOL FIREPLACE

The BLUES biofireplace is an elegant corner appliance that is capable of creating an amazing atmosphere in any room. Thanks to the side glazing, the vision of the fire in the bio-fireplace is even more extensive compared to standard models. The elegant appearance and slim design makes the bio-fireplace ideal for hanging directly on the wall. The panoramic design of the bio-fireplace and the wave-shaped burner provide an amazing vision of the fire. BLUES has been equipped with an original slim biocontainer with increased capacity, extending the burning time up to 4 hours. The design of the biofuel container has increased its functionality by introducing a removable cover, which makes the process of filling with biofuel much easier. The cover of the bio-fireplace has been marked with clear pictograms, affecting the safety of use. Together with the bio-fireplace, the user receives a dedicated extinguisher with a handle. The bio-fireplace itself is equipped with an absorbent insert to protect the bio-fireplace from fuel spillages in case the appliance is accidentally tilted.