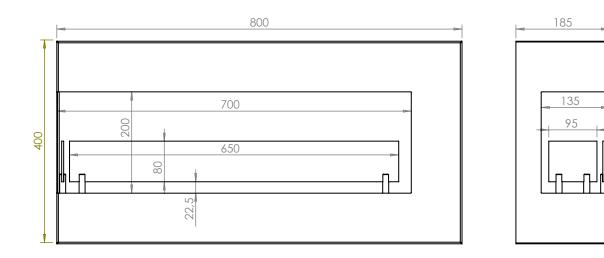

## BASIC PRODUCT INFORMATION

| Type of fuel                           | Bioethanol                       |
|----------------------------------------|----------------------------------|
| Maximum capacity of bioreactor (l)     | 1                                |
| Fuel consumption (l/h)                 | 0,25                             |
| Construction material                  | P265GH acc. to EN 10028-2        |
| Surface finish                         | High-temperature fireplace paint |
| Weight (kg)                            | 16,3                             |
| Dimensions width x height x depth (mm) | 800x400x185                      |

## TECHNICAL DRAWING AND DIMENSIONS