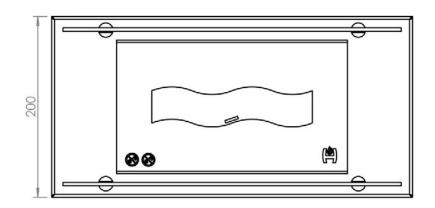

CALYPSO biofireplace is a modern and stylish free-standing fireplace powered by bioethanol, which is able to introduce an amazing atmosphere anywhere in the room where it is installed. Due to its sturdy construction, the CALYPSO biofireplace is suitable for installation both on the floor and on tables or countertops. Thanks to the use of a classic combination of steel painted with black fireplace paint, transparent heat-resistant ceramics and raw stainless steel, theCALYPSO freestanding biofireplace will successfully fit into both modern and slightly more rustic rooms. The compact and stylish design of the bio-fireplace and the wave-shaped burner provide an amazing vision of the fire accessible from all sides of the device. CALYPSO is equipped with an original bio-fuel container, equipped with an adjustable shutter thanks to which it is possible to regulate the intensity of its flame. The cover of the bio-fireplace has been marked with clear pictograms, influencing the safety of the bio-fireplace use. Together with the bio-fireplace, the user receives a dedicated shutter holder, thanks to which it is possible to extinguish the appliance immediately. The biofireplace itself is equipped with an absorbent insert which protects the bio-fireplace from fuel spillage in case the appliance is inadvertently tilted.