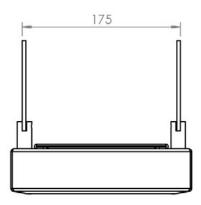

## BASIC PRODUCT INFORMATION

| Type of fuel                           | Bioethanol                       |
|----------------------------------------|----------------------------------|
| Maximum capacity of bioreactor (l)     | 0,6                              |
| Fuel consumption (I/h)                 | 0,23                             |
| Construction material                  | P265GH acc. to EN 10028-2        |
| Surface finish                         | High-temperature fireplace paint |
| Weight (kg)                            | 4,2                              |
| Dimensions width x height x depth (mm) | 400x170x200                      |