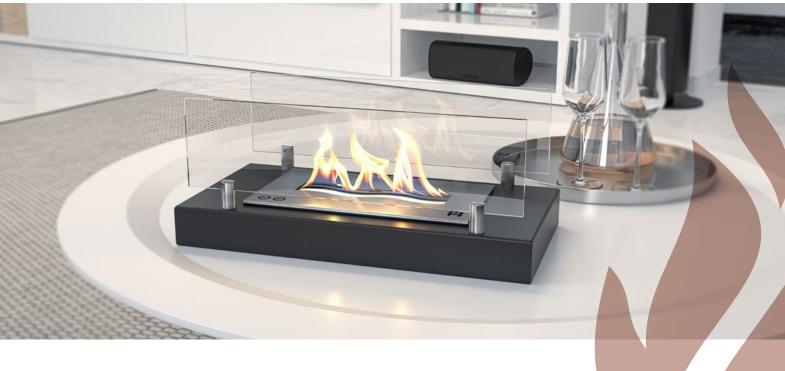

CALYPSO biofireplace is a modern and stylish free-standing fireplace powered by bioethanol, which is able to introduce an amazing atmosphere anywhere in the room where it is installed. Due to its sturdy construction, the CALYPSO biofireplace is suitable for installation both on the floor and on tables or countertops. Thanks to the use of a classic combination of steel painted with black fireplace paint, transparent heat-resistant ceramics and raw stainless steel, theCALYPSO freestanding biofireplace will successfully fit into both modern and slightly more rustic rooms. The compact and stylish design of the bio-fireplace and the wave-shaped burner provide an amazing vision of the fire accessible from all sides of the device. CALYPSO is equipped with an original bio-fuel container, equipped with an adjustable shutter thanks to which it is possible to regulate the intensity of its flame. The cover of the bio-fireplace has been marked with clear pictograms, influencing the safety of the bio-fireplace use. Together with the bio-fireplace, the user receives a dedicated shutter holder, thanks to which it is possible to extinguish the appliance immediately. The biofireplace itself is equipped with an absorbent insert which protects the bio-fireplace from fuel spillage in case the appliance is inadvertently tilted.