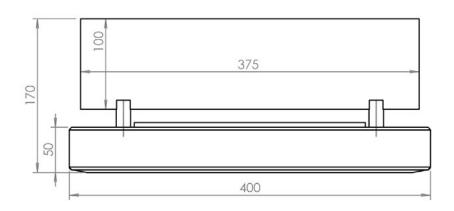

## BASIC PRODUCT INFORMATION

| Type of fuel                           | Bioethanol                       |
|----------------------------------------|----------------------------------|
| Maximum capacity of bioreactor (l)     | 0,6                              |
| Fuel consumption (I/h)                 | 0,23                             |
| Construction material                  | P265GH acc. to EN 10028-2        |
| Surface finish                         | High-temperature fireplace paint |
| Weight (kg)                            | 4,2                              |
| Dimensions width x height x depth (mm) | 400x170x200                      |