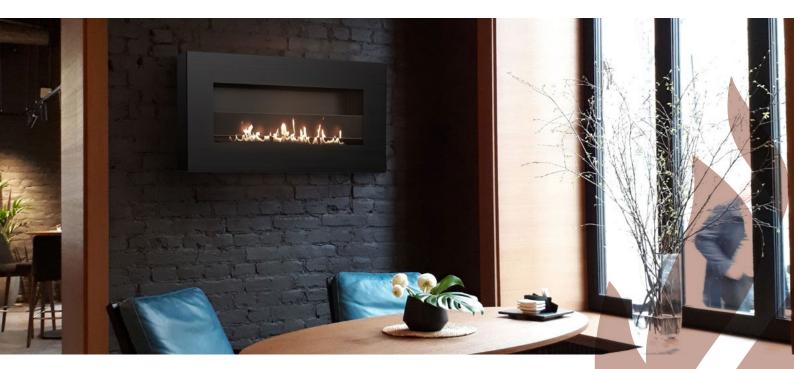

The JAZZ biofireplace is an elegant device that is able to bring an amazing mood to any room. Its elegant appearance and slim design makes the bio-fireplace ideal for hanging directly on the wall

The panoramic design of the bio-fireplace and the wave-shaped burner provide an amazing vision of the fire.