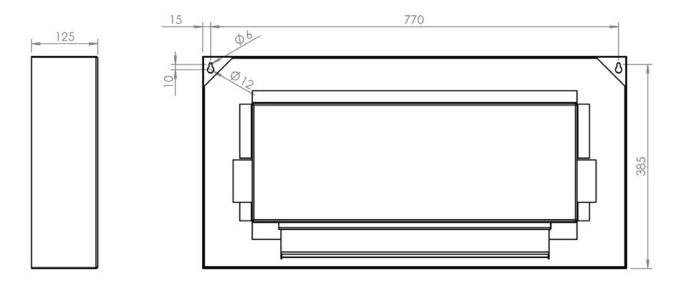

## BASIC PRODUCT INFORMATION

| Type of fuel                           | Bioethanol                       |
|----------------------------------------|----------------------------------|
| Maximum capacity of bioreactor (l)     | 1                                |
| Fuel consumption (l/h)                 | 0,25                             |
| Construction material                  | P265GH acc. to EN 10028-2        |
| Surface finish                         | High-temperature fireplace paint |
| Weight (kg)                            | 13,6                             |
| Dimensions width x height x depth (mm) | 800x400x125                      |

## TECHNICAL DRAWING AND DIMENSIONS