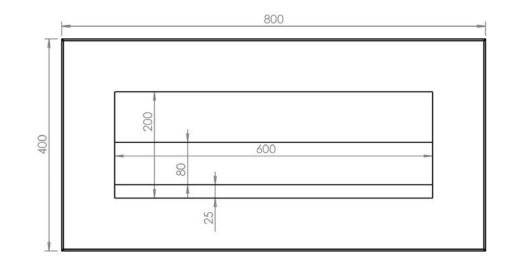

## BASIC PRODUCT INFORMATION

| Type of fuel                           | Bioethanol                       |
|----------------------------------------|----------------------------------|
| Maximum capacity of bioreactor (l)     | 1                                |
| Fuel consumption (l/h)                 | 0,25                             |
| Construction material                  | P265GH acc. to EN 10028-2        |
| Surface finish                         | High-temperature fireplace paint |
| Weight (kg)                            | 13,6                             |
| Dimensions width x height x depth (mm) | 800x400x125                      |

## TECHNICAL DRAWING AND DIMENSIONS