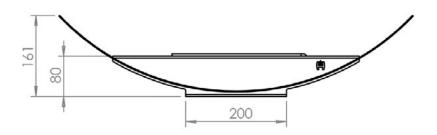

## BASIC PRODUCT INFORMATION

| Type of fuel                           | Bioethanol                       |
|----------------------------------------|----------------------------------|
| Maximum capacity of bioreactor (l)     | 0,6                              |
| Fuel consumption (I/h)                 | 0,23                             |
| Construction material                  | P265GH acc. to EN 10028-2        |
| Surface finish                         | High-temperature fireplace paint |
| Weight (kg)                            | 7,5                              |
| Dimensions width x height x depth (mm) | 700x162x400                      |