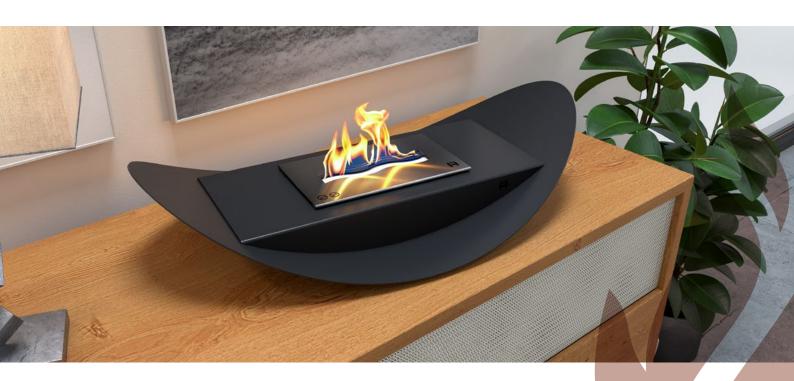

Biofireplace RAVE is a modern and stylish free-standing fireplace powered by bioethanol, which is able to bring an amazing atmosphere anywhere in the room where it is installed. Due to its stable construction, the RAVE biofireplace is suitable for installation both on the floor and on tables or countertops. Free-standing biofireplace RAVE is characterised by unconventional design, which makes it fit perfectly into modern interiors.

The compact and stylish design of the bio-fireplace and the wave-shaped burner provide an amazing vision of the fire, accessible from all sides of the appliance. Biofireplace RAVE is equipped with its own biocontainer, equipped with an adjustable shutter, thanks to which it is possible to regulate the intensity of its flame. The cover of the biofireplace has been marked with clear pictograms, affecting the safety of use. Together with the bio-fireplace, the user receives a dedicated shutter holder, thanks to which it is possible to extinguish the appliance immediately. The bio-fireplace itself is equipped with an absorbent insert which protects the bio-fireplace from fuel spillage in case the appliance is inadvertently tilted.