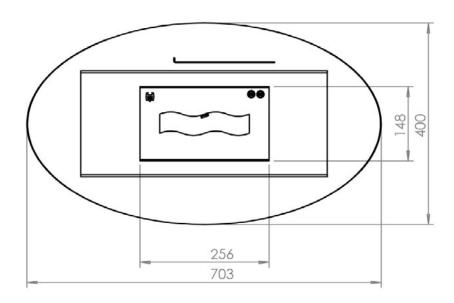

## BASIC PRODUCT INFORMATION

| Type of fuel                           | Bioethanol                       |
|----------------------------------------|----------------------------------|
| Maximum capacity of bioreactor (l)     | 0,6                              |
| Fuel consumption (I/h)                 | 0,23                             |
| Construction material                  | P265GH acc. to EN 10028-2        |
| Surface finish                         | High-temperature fireplace paint |
| Weight (kg)                            | 7,5                              |
| Dimensions width x height x depth (mm) | 700x162x400                      |

The compact and stylish design of the bio-fireplace and the wave-shaped burner provide an amazing vision of the fire, accessible from all sides of the appliance. Biofireplace RAVE is equipped with its own biocontainer, equipped with an adjustable shutter, thanks to which it is possible to regulate the intensity of its flame. The cover of the biofireplace has been marked with clear pictograms, affecting the safety of use. Together with the bio-fireplace, the user receives a dedicated shutter holder, thanks to which it is possible to extinguish the appliance immediately. The bio-fireplace itself is equipped with an absorbent insert which protects the bio-fireplace from fuel spillage in case the appliance is inadvertently tilted.