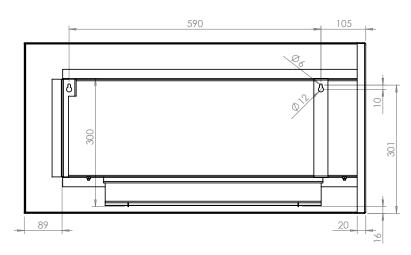

## BASIC PRODUCT INFORMATION

| Type of fuel                           | Bioethanol                       |
|----------------------------------------|----------------------------------|
| Maximum capacity of bioreactor (l)     | 1                                |
| Fuel consumption (I/h)                 | 0,25                             |
| Construction material                  | P265GH acc. to EN 10028-2        |
| Surface finish                         | High-temperature fireplace paint |
| Weight (kg)                            | 14,3                             |
| Dimensions width x height x depth (mm) | 800x400x300                      |