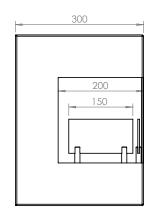

## BASIC PRODUCT INFORMATION

| Type of fuel                           | Bioethanol                       |
|----------------------------------------|----------------------------------|
| Maximum capacity of bioreactor (l)     | 1                                |
| Fuel consumption (I/h)                 | 0,25                             |
| Construction material                  | P265GH acc. to EN 10028-2        |
| Surface finish                         | High-temperature fireplace paint |
| Weight (kg)                            | 14,3                             |
| Dimensions width x height x depth (mm) | 800x400x300                      |