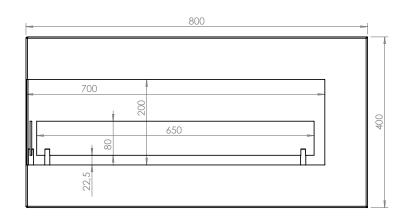

## BASIC PRODUCT INFORMATION

| Type of fuel                           | Bioethanol                       |
|----------------------------------------|----------------------------------|
| Maximum capacity of bioreactor (l)     | 1                                |
| Fuel consumption (I/h)                 | 0,25                             |
| Construction material                  | P265GH acc. to EN 10028-2        |
| Surface finish                         | High-temperature fireplace paint |
| Weight (kg)                            | 14,3                             |
| Dimensions width x height x depth (mm) | 800x400x300                      |