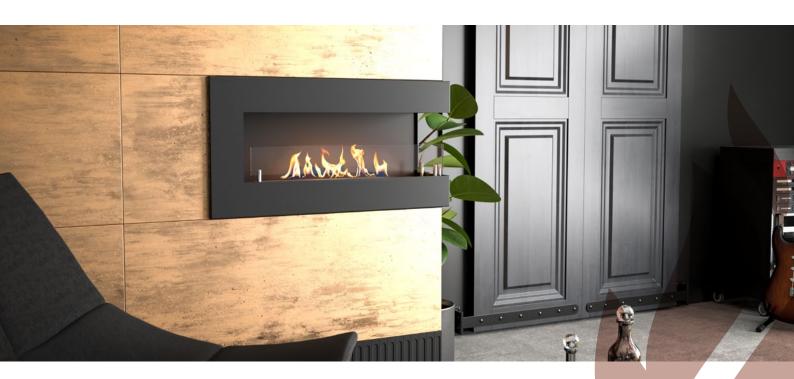

Biofireplace SOUL is an elegant corner appliance, which is able to bring an amazing mood into any room. Thanks to the use of side glazing, the vision of fire in a bio-fireplace is even more extensive in comparison with standard models. Due to its construction, SOUL can be designed to be installed in a dedicated wall niche. This type of solution is very popular, as the appliance installed in this way is even more associated with a traditional wood-burning fireplace. The panoramic design of the bio-fireplace and the wave-shaped burner provide an amazing vision of the fire. Biofireplace SOUL, has a minimalist, rectangular shape that makes it easy to create a dedicated wall niche Along the outer edges of the body there is an additional flange that is able to mask the imperfections of the wall in which the appliance is built.