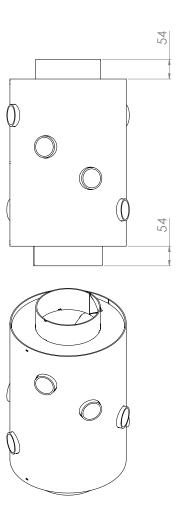

## **VCPP01.F**

**AIR HEAT EXCHANGER** 

- Installed on the exhaust outlet of the fireplace.
- Recovers some of the heat energy from the exhaust.
- Made of P265GH boiler sheet.
- Power and efficiency depend on the fireplace used.

| Power [kW]                                | 7             |
|-------------------------------------------|---------------|
| Thermal efficiency [%]                    | to 50         |
| Flue diameter [mm]                        | 180           |
| Height [mm]                               | 570           |
| Weight [kg]                               | 21.2          |
| Damper                                    | does not have |
| Water jacket                              | does not have |
| Coil                                      | does not have |
| Possibility of working in a closed system | does not have |
| Water capacity [l]                        | 3             |
| Material thickness [mm]                   | 3             |