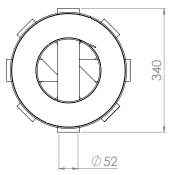

| Power [kW]                                | 7             |
|-------------------------------------------|---------------|
| Thermal efficiency [%]                    | to 50         |
| Flue diameter [mm]                        | 180           |
| Height [mm]                               | 570           |
| Weight [kg]                               | 21.2          |
| Damper                                    | does not have |
| Water jacket                              | does not have |
| Coil                                      | does not have |
| Possibility of working in a closed system | does not have |
| Water capacity [l]                        | 3             |
| Material thickness [mm]                   | 3             |