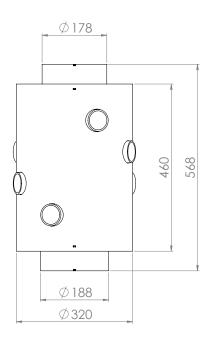

| Power [kW]                                | 7             |
|-------------------------------------------|---------------|
| Thermal efficiency [%]                    | to 50         |
| Flue diameter [mm]                        | 180           |
| Height [mm]                               | 570           |
| Weight [kg]                               | 21.2          |
| Damper                                    | does not have |
| Water jacket                              | does not have |
| Coil                                      | does not have |
| Possibility of working in a closed system | does not have |
| Water capacity [l]                        | 3             |
| Material thickness [mm]                   | 3             |