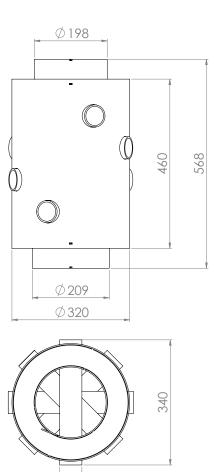

| Power [kW]                                | 7             |
|-------------------------------------------|---------------|
| Thermal efficiency [%]                    | to 50         |
| Flue diameter [mm]                        | 200           |
| Height [mm]                               | 570           |
| Weight [kg]                               | 21.2          |
| Damper                                    | does not have |
| Water jacket                              | does not have |
| Coil                                      | does not have |
| Possibility of working in a closed system | does not have |
| Water capacity [l]                        | 3             |
| Material thickness [mm]                   | 3             |

## ECHNICAL DRAWING AND DIMENSIONS

60