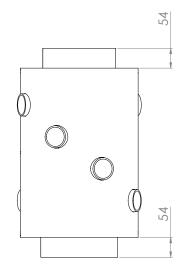

| Power [kW]                                | 7             |
|-------------------------------------------|---------------|
| Thermal efficiency [%]                    | to 50         |
| Flue diameter [mm]                        | 200           |
| Height [mm]                               | 570           |
| Weight [kg]                               | 21.2          |
| Damper                                    | does not have |
| Water jacket                              | does not have |
| Coil                                      | does not have |
| Possibility of working in a closed system | does not have |
| Water capacity [l]                        | 3             |
| Material thickness [mm]                   | 3             |

## ECHNICAL DRAWING AND DIMENSIONS

60