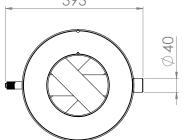

## TECHNICAL DRAWING AND DIMENSIONS

| Power [kW]                                | 7             |
|-------------------------------------------|---------------|
| Thermal efficiency [%]                    | to 60         |
| Flue diameter [mm]                        | 180           |
| Height [mm]                               | 570           |
| Weight [kg]                               | 22.7          |
| Damper                                    | does not have |
| Water jacket                              | has           |
| Coil                                      | has           |
| Possibility of working in a closed system | does not have |
| Water capacity [l]                        | 18.1          |
| Material thickness [mm]                   | 4             |