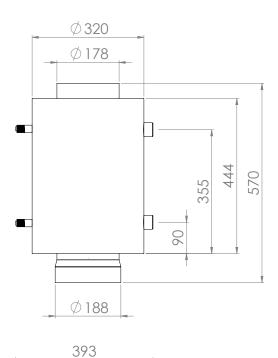

## TECHNICAL DRAWING AND DIMENSIONS

| Power [kW]                                | 7             |
|-------------------------------------------|---------------|
| Thermal efficiency [%]                    | to 60         |
| Flue diameter [mm]                        | 180           |
| Height [mm]                               | 570           |
| Weight [kg]                               | 22.7          |
| Damper                                    | does not have |
| Water jacket                              | has           |
| Coil                                      | has           |
| Possibility of working in a closed system | does not have |
| Water capacity [l]                        | 18.1          |
| Material thickness [mm]                   | 4             |