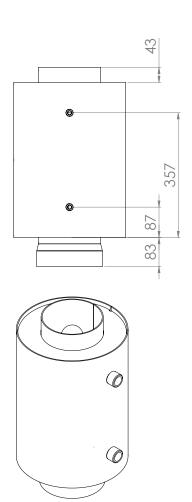

## TECHNICAL DRAWING AND DIMENSIONS

| Power [kW]                                | 7             |
|-------------------------------------------|---------------|
| Thermal efficiency [%]                    | to 60         |
| Flue diameter [mm]                        | 180           |
| Height [mm]                               | 570           |
| Weight [kg]                               | 22.7          |
| Damper                                    | does not have |
| Water jacket                              | has           |
| Coil                                      | has           |
| Possibility of working in a closed system | does not have |
| Water capacity [l]                        | 18.1          |
| Material thickness [mm]                   | 4             |