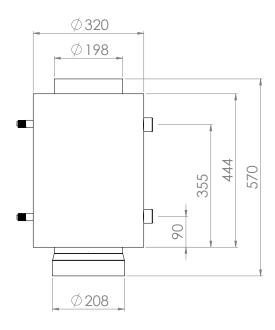

## TECHNICAL DRAWING AND DIMENSIONS

| Power [kW]                                | 7             |
|-------------------------------------------|---------------|
| Thermal efficiency [%]                    | to 60         |
| Flue diameter [mm]                        | 200           |
| Height [mm]                               | 570           |
| Weight [kg]                               | 23.3          |
| Damper                                    | does not have |
| Water jacket                              | has           |
| Coil                                      | has           |
| Possibility of working in a closed system | does not have |
| Water capacity [l]                        | 18.1          |
| Material thickness [mm]                   | 4             |