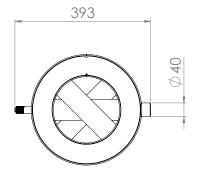

## TECHNICAL DRAWING AND DIMENSIONS

| Power [kW]                                | 7             |
|-------------------------------------------|---------------|
| Thermal efficiency [%]                    | to 60         |
| Flue diameter [mm]                        | 200           |
| Height [mm]                               | 570           |
| Weight [kg]                               | 23.3          |
| Damper                                    | does not have |
| Water jacket                              | has           |
| Coil                                      | has           |
| Possibility of working in a closed system | does not have |
| Water capacity [l]                        | 18.1          |
| Material thickness [mm]                   | 4             |