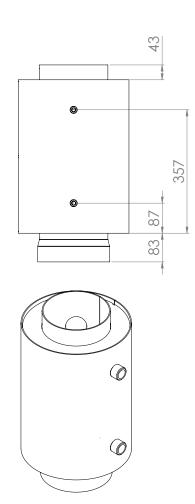

## TECHNICAL DRAWING AND DIMENSIONS

| Power [kW]                                | 7             |
|-------------------------------------------|---------------|
| Thermal efficiency [%]                    | to 60         |
| Flue diameter [mm]                        | 200           |
| Height [mm]                               | 570           |
| Weight [kg]                               | 23.3          |
| Damper                                    | does not have |
| Water jacket                              | has           |
| Coil                                      | has           |
| Possibility of working in a closed system | does not have |
| Water capacity [l]                        | 18.1          |
| Material thickness [mm]                   | 4             |