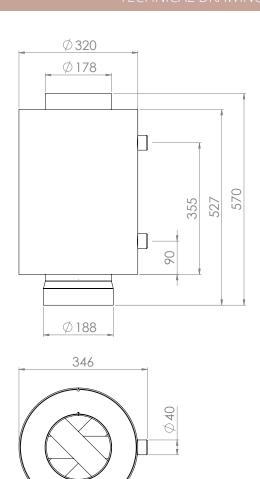

| Power [kW]                                | 7             |
|-------------------------------------------|---------------|
| Thermal efficiency [%]                    | to 60         |
| Flue diameter [mm]                        | 180           |
| Height [mm]                               | 570           |
| Weight [kg]                               | 21.8          |
| Damper                                    | does not have |
| Water jacket                              | does have     |
| Coil                                      | does not have |
| Possibility of working in a closed system | does not have |
| Water capacity [l]                        | 18.1          |
| Material thickness [mm]                   | 3             |

## TECHNICAL DRAWING AND DIMENSIONS