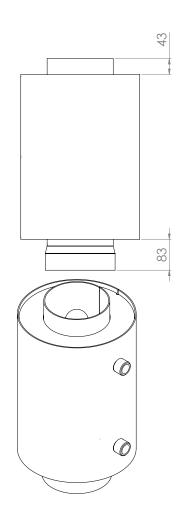

| Power [kW]                                | 7             |
|-------------------------------------------|---------------|
| Thermal efficiency [%]                    | to 60         |
| Flue diameter [mm]                        | 180           |
| Height [mm]                               | 570           |
| Weight [kg]                               | 21.8          |
| Damper                                    | does not have |
| Water jacket                              | does have     |
| Coil                                      | does not have |
| Possibility of working in a closed system | does not have |
| Water capacity [l]                        | 18.1          |
| Material thickness [mm]                   | 3             |

## TECHNICAL DRAWING AND DIMENSIONS