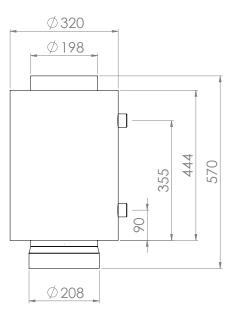

]                                | 7             |
|-------------------------------------------|---------------|
| Thermal efficiency [%]                    | to 60         |
| Flue diameter [mm]                        | 200           |
| Height [mm]                               | 570           |
| Weight [kg]                               | 22.3          |
| Damper                                    | does not have |
| Water jacket                              | does have     |
| Coil                                      | does not have |
| Possibility of working in a closed system | does not have |
| Water capacity [l]                        | 18.1          |
| Material thickness [mm]                   | 4             |

## FECHNICAL DRAWING AND DIMENSIONS

 $\langle \rangle \rangle$