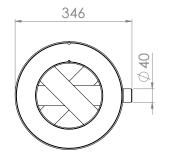

| 7             |
|-------------------------------------------|---------------|
| Thermal efficiency [%]                    | to 60         |
| Flue diameter [mm]                        | 200           |
| Height [mm]                               | 570           |
| Weight [kg]                               | 22.3          |
| Damper                                    | does not have |
| Water jacket                              | does have     |
| Coil                                      | does not have |
| Possibility of working in a closed system | does not have |
| Water capacity [l]                        | 18.1          |
| Material thickness [mm]                   | 4             |

## FECHNICAL DRAWING AND DIMENSIONS

 $\langle \rangle \rangle$