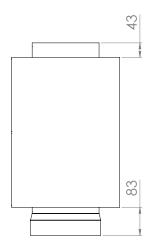

| 7             |
|-------------------------------------------|---------------|
| Thermal efficiency [%]                    | to 60         |
| Flue diameter [mm]                        | 200           |
| Height [mm]                               | 570           |
| Weight [kg]                               | 22.3          |
| Damper                                    | does not have |
| Water jacket                              | does have     |
| Coil                                      | does not have |
| Possibility of working in a closed system | does not have |
| Water capacity [l]                        | 18.1          |
| Material thickness [mm]                   | 4             |

## FECHNICAL DRAWING AND DIMENSIONS

 $\langle \rangle \rangle$