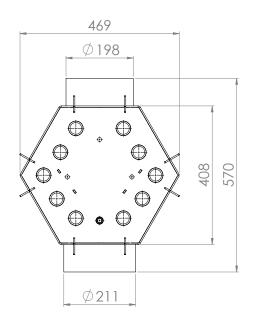

## TECHNICAL DRAWING AND DIMENSIONS

| Power [kW]                                | 10            |
|-------------------------------------------|---------------|
| Thermal efficiency [%]                    | to 75         |
| Flue diameter [mm]                        | 200           |
| Height [mm]                               | 570           |
| Weight [kg]                               | 23.3          |
| Damper                                    | has           |
| Water jacket                              | has           |
| Coil                                      | does not have |
| Possibility of working in a closed system | does not have |
| Water capacity [l]                        | 21.3          |
| Material thickness [mm]                   | 4             |