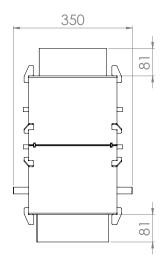

## TECHNICAL DRAWING AND DIMENSIONS

| Power [kW]                                | 10            |
|-------------------------------------------|---------------|
| Thermal efficiency [%]                    | to 75         |
| Flue diameter [mm]                        | 200           |
| Height [mm]                               | 570           |
| Weight [kg]                               | 23.3          |
| Damper                                    | has           |
| Water jacket                              | has           |
| Coil                                      | does not have |
| Possibility of working in a closed system | does not have |
| Water capacity [l]                        | 21.3          |
| Material thickness [mm]                   | 4             |