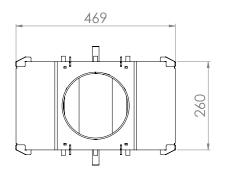

## TECHNICAL DRAWING AND DIMENSIONS

| Power [kW]                                | 10            |
|-------------------------------------------|---------------|
| Thermal efficiency [%]                    | to 75         |
| Flue diameter [mm]                        | 200           |
| Height [mm]                               | 570           |
| Weight [kg]                               | 23.3          |
| Damper                                    | has           |
| Water jacket                              | has           |
| Coil                                      | does not have |
| Possibility of working in a closed system | does not have |
| Water capacity [l]                        | 21.3          |
| Material thickness [mm]                   | 4             |